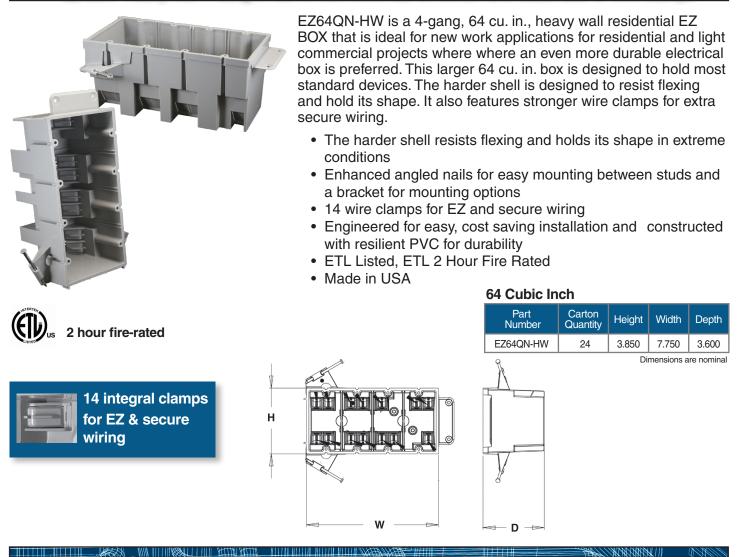

## Z BOX Heavy Wall Switch & Outlet Boxes

EZ BOX® Heavy Wall 4-Gang 64 cu. in. New Work Nail-on Switch and Outlet Box w/Wire Clamps

CANTEX EZ BOXES are all either ETL or UL listed for use as in Article 314 of the National Electrical code. They are also 2-hour fire-rated when applicable. Plus, the CANTEX EZ Box line is backed by over 60 years of experience manufacturing unrivaled American-made electrical products.